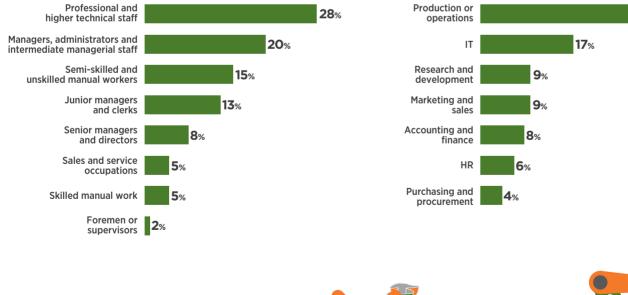

#### Who is most affected?

Job roles most and least likely to be affected by AI and automation:

HR is the department least likely to be involved in investment decisions (55%) for AI and automation and in the implementation (45%).  $\mathsf{HR} \underbrace{\textcircled{}}_{\bigcirc} \longrightarrow \underbrace{\textcircled{}}_{\bigcirc}$ 